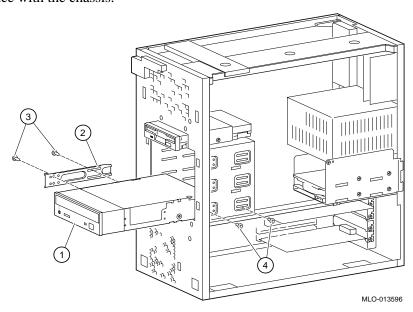

## **EK-ALMIA-RM. A01**

May, 1997

Dear Customer,

Congratulations on the purchase of your new DIGITAL Personal Workstation option.

Please note that when installing an option in one of the front-access bays of your DIGITAL Personal Workstation, it is important to use the screws *without* attached washers (included in the kit) to secure the side rail to the expansion brackets. See ③ below for the location of these screws. Failure to use the correct screws will result in interference with the chassis.